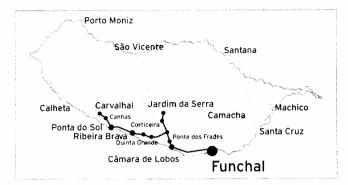

# Terminais e Paragens de Autocarros Bus terminai and stop

- Terminal SAM 20, 23, 53, 60, 78, 113, 156
- A Paragem / Stop
- Terminal Rodoeste 1, 3, 4, 6, 7, 27, 80, 96, 107, 115, 123, 137, 139, 142, 146, 148, 154
- N Paragem / Stop
- Terminal/Paragem/Stop Carros de São Gonçalo 29, 56, 77, 81, 103, 110, 132, 138
- Terminal/Paragem/Stop Automóveis do Caniço
- Aerobus