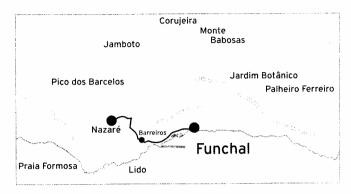

|                                                                                                                                                                                  |                                                                                                                                                                         |                                                                                                                                                                         |  |

Duração da viagem / Trip duration: aprox. 25-30 min. a) Só no período escolar / Only in school time b) Período não escolar / Out of school time



|