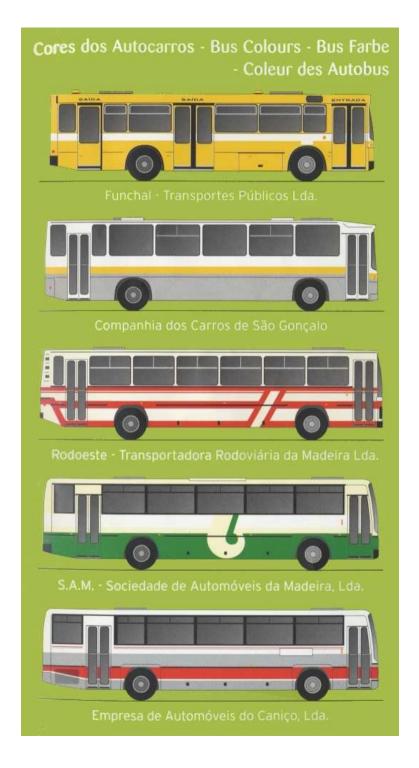

| 29        |                                                           |         |
| Camacha                                                |           |                                                           |         |
| Curral das Freiras                                     | 81<br>56  |                                                           |         |
| Santana                                                | 132       |                                                           |         |
| Santana-S. Vicente                                     | 132<br>77 |                                                           |         |
| Santo da Serra (Via Camacha)                           | / /       |                                                           |         |







# Terminais e Paragens de Autocarros Bus terminai and stop

- Terminal SAM 20, 23, 53, 60, 78, 113, 156
- A Paragem / Stop
- Terminal Rodoeste 1, 3, 4, 6, 7, 27, 80, 96, 107, 115, 123, 137, 139, 142, 146, 148, 154
- N Paragem / Stop
- Terminal/Paragem/Stop Carros de São Gonçalo 29, 56, 77, 81, 103, 110, 132, 138
- Terminal/Paragem/Stop Automóveis do Caniço
- Aerobus

#### Terminais Horários do Funchal

- 1 22, 29, 30, 36, 37, 47
- 2 1, 2, 6, 9, 24, 35
- 3 13. 20, 21, 23
- 4, 5, 9, 12, 35
- 6 45
- 7 8, 8A, 16

#### Aerobus (Aeroporto)



|                                                                                                 | 2ª a 6ª Feira<br>Week Days                                                                      |