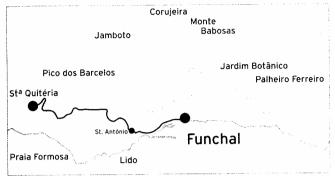

# Caminho Velho d' Ajuda

| Cor                                     | ujeira            |
|-----------------------------------------|-------------------|
|                                         | Monte             |
| Jamboto                                 | Babosas           |
|                                         | Jardim Botânico   |
| Pico dos Barcelos                       | Palheiro Ferreiro |
| Caminho Velho<br>Ajuda<br>Praia Formosa | Funchal           |