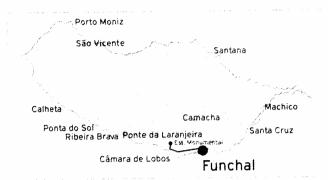

#### Índice/Index

| Destino C                                              | Carreira  |                                                           | Carreir |
|--------------------------------------------------------|-----------|-----------------------------------------------------------|---------|
| HORÁRIOS DO FUNCHAL                                    |           | RODOESTE                                                  |         |
| Babosas (Monte)                                        | 22        | Boa Morte (Via C <sup>a</sup> . Lobos)                    | 148     |
| Caminho Velho da Ajuda                                 | 5         | Boaventura (Via S. Vicente)                               | 6       |
| Courelas (Via Pico dos Barcelos)                       | 9         | Cabo Girão                                                | 154     |
| Curral dos Romeiros (Via Jardim Botânico)              | 29        | Campanário (Via C <sup>a</sup> . Lobos)                   | 123     |
| Jamboto (Via Hospital para/To Pico dos Barcelos)       | 12        | Carvalhal (Via Ponta do Sol)                              | 146     |
| Jamboto (Via Viveiros a partir/from Pico dos Barcelos) | 13        | Corticeiras - Jardim da Serra                             | 96      |
| Jardim Botânico                                        | 31        | Estreito da Calheta (Via Jardim do Mar e Paul do Mar)     | 115     |
| Largo do Miranda (Via Jardim Botânico)                 | 30        | Estreito de Câm. de Lobos (Até/until Castelejo)           | 3       |
| Lido                                                   | 6         | Estreito de Câm. de Lobos (Via C.ª Lobos até/until Covão) | 137     |
| Livramento (Via Til)                                   | 23        | Ponta do Pargo                                            | 142     |
| Lombo da Quinta (Via Palheiro Ferreiro)                | 36        | Ponta do Sol (Até/until Madalena do Mar)                  | 4       |
| Monte (Via Corujeira de Dentro)                        | 20        | Ponte dos Frades (Via C <sup>a</sup> . Lobos)             | 1       |
| Monte (Via Largo da Fonte)                             | 21        | Porto Moniz (Via Calheta)                                 | 80      |
| Nazaré (Via Barreiros)                                 | 45        | Porto Moniz-Santa (Via São Vicente ou Paul da Serra)      | 139     |
| Palheiro Ferreiro                                      | 37        | Raposeira (Via Paúl do Mar)                               | 107     |
| Papagaio Verde (Via Estrada Monumental)                | 2         | Ribeira da Alforra-Caldeira-Preces                        | 27      |
| Pico dos Barcelos (Via Estrada Monumental)             | 4         | Ribeira Brava (Via Campanário)                            | 7       |
| Pizo (Via Estrada Monumental)                          | 24        | SAM                                                       |         |
| Ponta da Laranjeira (Via Estrada Monumental)           | 1         |                                                           |         |
| Praia Formosa                                          | 35        | Boqueirão (Via Gaula)                                     | 60      |
| S. João Latrão (Via Levada dos Tornos)                 | 47        | Caniçal (Via Aeroporto)                                   | 113     |
| Santa Quitéria (Via Barreiros/MadeiraShopping)         | 8         | Faial (Via Aeroporto, Machico e Portela)                  | 53      |
| Santa Quitéria (Via R. Dr. Barreto/Madeirashopping)    | 16        | Faial (Via Aeroporto, Machico e Santo da Serra)           | 78      |
| Santa Quitéria (Via Santo António/MadeiraShopping)     | _         | Machico                                                   | 23      |
| EMPRESA DE AUTOMÓVEIS DO CANIÇO                        |           | Maroços (Via Aeroporto e Machico)                         | 156     |
| Assomada (Via Caniço de Cima)                          | 2         | Santo da Serra (Via Gaula e Machico)                      | 20      |
| Moinhos (Via Caniço de Cima)                           | 109       | AEROBUS                                                   |         |
| Ponta da Oliveira (Via Caniço de Cima de Baixo)        | 155       | Aeroporto                                                 |         |
| COMPANHIA DOS CARROS DE SÃO GONÇALO                    | ,55       |                                                           |         |
|                                                        | 103       |                                                           |         |
| Boaventura (Via Santana)                               | 110       |                                                           |         |
| Boqueirão (Via Caniço de Cima)                         | 138       |                                                           |         |
| Cabanas (S. Jorge-Via Santana)                         | 29        |                                                           |         |
| Camacha                                                |           |                                                           |         |
| Curral das Freiras                                     | 81<br>56  |                                                           |         |
| Santana                                                | 132       |                                                           |         |
| Santana-S. Vicente                                     | 132<br>77 |                                                           |         |
| Santo da Serra (Via Camacha)                           | / /       |                                                           |         |