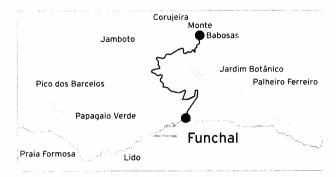

# Caminho Velho d' Ajuda

| Cor                                     | ujeira            |
|-----------------------------------------|-------------------|
|                                         | Monte             |
| Jamboto                                 | Babosas           |
|                                         | Jardim Botânico   |
| Pico dos Barcelos                       | Palheiro Ferreiro |
| Caminho Velho<br>Ajuda<br>Praia Formosa | Funchal           |