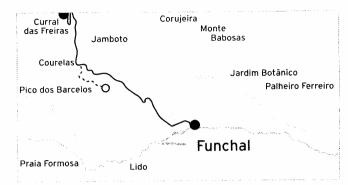

# Caminho Velho d' Ajuda

| Cor                                     | ujeira            |
|-----------------------------------------|-------------------|
|                                         | Monte             |
| Jamboto                                 | Babosas           |
|                                         | Jardim Botânico   |
| Pico dos Barcelos                       | Palheiro Ferreiro |
| Caminho Velho<br>Ajuda<br>Praia Formosa | Funchal           |