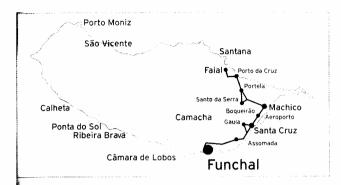

#### Índice/Index

| Destino C                                              | Carreira  |                                                           | Carreir |
|--------------------------------------------------------|-----------|-----------------------------------------------------------|---------|
| HORÁRIOS DO FUNCHAL                                    |           | RODOESTE                                                  |         |
| Babosas (Monte)                                        | 22        | Boa Morte (Via C <sup>a</sup> . Lobos)                    | 148     |
| Caminho Velho da Ajuda                                 | 5         | Boaventura (Via S. Vicente)                               | 6       |
| Courelas (Via Pico dos Barcelos)                       | 9         | Cabo Girão                                                | 154     |
| Curral dos Romeiros (Via Jardim Botânico)              | 29        | Campanário (Via C <sup>a</sup> . Lobos)                   | 123     |
| Jamboto (Via Hospital para/To Pico dos Barcelos)       | 12        | Carvalhal (Via Ponta do Sol)                              | 146     |
| Jamboto (Via Viveiros a partir/from Pico dos Barcelos) | 13        | Corticeiras - Jardim da Serra                             | 96      |
| Jardim Botânico                                        | 31        | Estreito da Calheta (Via Jardim do Mar e Paul do Mar)     | 115     |
| Largo do Miranda (Via Jardim Botânico)                 | 30        | Estreito de Câm. de Lobos (Até/until Castelejo)           | 3       |
| Lido                                                   | 6         | Estreito de Câm. de Lobos (Via C.ª Lobos até/until Covão) | 137     |
| Livramento (Via Til)                                   | 23        | Ponta do Pargo                                            | 142     |
| Lombo da Quinta (Via Palheiro Ferreiro)                | 36        | Ponta do Sol (Até/until Madalena do Mar)                  | 4       |
| Monte (Via Corujeira de Dentro)                        | 20        | Ponte dos Frades (Via C <sup>a</sup> . Lobos)             | 1       |
| Monte (Via Largo da Fonte)                             | 21        | Porto Moniz (Via Calheta)                                 | 80      |
| Nazaré (Via Barreiros)                                 | 45        | Porto Moniz-Santa (Via São Vicente ou Paul da Serra)      | 139     |
| Palheiro Ferreiro                                      | 37        | Raposeira (Via Paúl do Mar)                               | 107     |
| Papagaio Verde (Via Estrada Monumental)                | 2         | Ribeira da Alforra-Caldeira-Preces                        | 27      |
| Pico dos Barcelos (Via Estrada Monumental)             | 4         | Ribeira Brava (Via Campanário)                            | 7       |
| Pizo (Via Estrada Monumental)                          | 24        | SAM                                                       |         |
| Ponta da Laranjeira (Via Estrada Monumental)           | 1         |                                                           |         |
| Praia Formosa                                          | 35        | Boqueirão (Via Gaula)                                     | 60      |
| S. João Latrão (Via Levada dos Tornos)                 | 47        | Caniçal (Via Aeroporto)                                   | 113     |
| Santa Quitéria (Via Barreiros/MadeiraShopping)         | 8         | Faial (Via Aeroporto, Machico e Portela)                  | 53      |
| Santa Quitéria (Via R. Dr. Barreto/Madeirashopping)    | 16        | Faial (Via Aeroporto, Machico e Santo da Serra)           | 78      |
| Santa Quitéria (Via Santo António/MadeiraShopping)     | _         | Machico                                                   | 23      |
| EMPRESA DE AUTOMÓVEIS DO CANIÇO                        |           | Maroços (Via Aeroporto e Machico)                         | 156     |
| Assomada (Via Caniço de Cima)                          | 2         | Santo da Serra (Via Gaula e Machico)                      | 20      |
| Moinhos (Via Caniço de Cima)                           | 109       | AEROBUS                                                   |         |
| Ponta da Oliveira (Via Caniço de Cima de Baixo)        | 155       | Aeroporto                                                 |         |
| COMPANHIA DOS CARROS DE SÃO GONÇALO                    | ,55       |                                                           |         |
|                                                        | 103       |                                                           |         |
| Boaventura (Via Santana)                               | 110       |                                                           |         |
| Boqueirão (Via Caniço de Cima)                         | 138       |                                                           |         |
| Cabanas (S. Jorge-Via Santana)                         | 29        |                                                           |         |
| Camacha                                                |           |                                                           |         |
| Curral das Freiras                                     | 81<br>56  |                                                           |         |
| Santana                                                | 132       |                                                           |         |
| Santana-S. Vicente                                     | 132<br>77 |                                                           |         |
| Santo da Serra (Via Camacha)                           | / /       |                                                           |         |