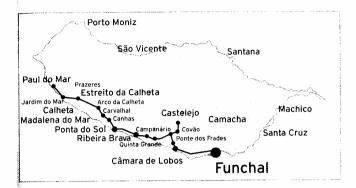

# Terminais e Paragens de Autocarros Bus terminai and stop

- Terminal SAM 20, 23, 53, 60, 78, 113, 156
- A Paragem / Stop
- Terminal Rodoeste 1, 3, 4, 6, 7, 27, 80, 96, 107, 115, 123, 137, 139, 142, 146, 148, 154
- N Paragem / Stop
- Terminal/Paragem/Stop Carros de São Gonçalo 29, 56, 77, 81, 103, 110, 132, 138
- Terminal/Paragem/Stop Automóveis do Caniço
- Aerobus