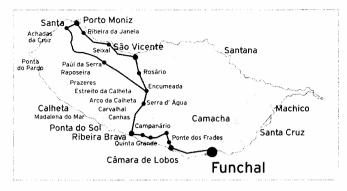

#### Índice/Index

| Destino C                                              | Carreira  |                                                           | Carreir |
|--------------------------------------------------------|-----------|-----------------------------------------------------------|---------|
| HORÁRIOS DO FUNCHAL                                    |           | RODOESTE                                                  |         |
| Babosas (Monte)                                        | 22        | Boa Morte (Via C <sup>a</sup> . Lobos)                    | 148     |
| Caminho Velho da Ajuda                                 | 5         | Boaventura (Via S. Vicente)                               | 6       |
| Courelas (Via Pico dos Barcelos)                       | 9         | Cabo Girão                                                | 154     |
| Curral dos Romeiros (Via Jardim Botânico)              | 29        | Campanário (Via C <sup>a</sup> . Lobos)                   | 123     |
| Jamboto (Via Hospital para/To Pico dos Barcelos)       | 12        | Carvalhal (Via Ponta do Sol)                              | 146     |
| Jamboto (Via Viveiros a partir/from Pico dos Barcelos) | 13        | Corticeiras - Jardim da Serra                             | 96      |
| Jardim Botânico                                        | 31        | Estreito da Calheta (Via Jardim do Mar e Paul do Mar)     | 115     |
| Largo do Miranda (Via Jardim Botânico)                 | 30        | Estreito de Câm. de Lobos (Até/until Castelejo)           | 3       |
| Lido                                                   | 6         | Estreito de Câm. de Lobos (Via C.ª Lobos até/until Covão) | 137     |
| Livramento (Via Til)                                   | 23        | Ponta do Pargo                                            | 142     |
| Lombo da Quinta (Via Palheiro Ferreiro)                | 36        | Ponta do Sol (Até/until Madalena do Mar)                  | 4       |
| Monte (Via Corujeira de Dentro)                        | 20        | Ponte dos Frades (Via C <sup>a</sup> . Lobos)             | 1       |
| Monte (Via Largo da Fonte)                             | 21        | Porto Moniz (Via Calheta)                                 | 80      |
| Nazaré (Via Barreiros)                                 | 45        | Porto Moniz-Santa (Via São Vicente ou Paul da Serra)      | 139     |
| Palheiro Ferreiro                                      | 37        | Raposeira (Via Paúl do Mar)                               | 107     |
| Papagaio Verde (Via Estrada Monumental)                | 2         | Ribeira da Alforra-Caldeira-Preces                        | 27      |
| Pico dos Barcelos (Via Estrada Monumental)             | 4         | Ribeira Brava (Via Campanário)                            | 7       |
| Pizo (Via Estrada Monumental)                          | 24        | SAM                                                       |         |
| Ponta da Laranjeira (Via Estrada Monumental)           | 1         |                                                           |         |
| Praia Formosa                                          | 35        | Boqueirão (Via Gaula)                                     | 60      |
| S. João Latrão (Via Levada dos Tornos)                 | 47        | Caniçal (Via Aeroporto)                                   | 113     |
| Santa Quitéria (Via Barreiros/MadeiraShopping)         | 8         | Faial (Via Aeroporto, Machico e Portela)                  | 53      |
| Santa Quitéria (Via R. Dr. Barreto/Madeirashopping)    | 16        | Faial (Via Aeroporto, Machico e Santo da Serra)           | 78      |
| Santa Quitéria (Via Santo António/MadeiraShopping)     | _         | Machico                                                   | 23      |
| EMPRESA DE AUTOMÓVEIS DO CANIÇO                        |           | Maroços (Via Aeroporto e Machico)                         | 156     |
| Assomada (Via Caniço de Cima)                          | 2         | Santo da Serra (Via Gaula e Machico)                      | 20      |
| Moinhos (Via Caniço de Cima)                           | 109       | AEROBUS                                                   |         |
| Ponta da Oliveira (Via Caniço de Cima de Baixo)        | 155       | Aeroporto                                                 |         |
| COMPANHIA DOS CARROS DE SÃO GONÇALO                    | ,55       |                                                           |         |
|                                                        | 103       |                                                           |         |
| Boaventura (Via Santana)                               | 110       |                                                           |         |
| Boqueirão (Via Caniço de Cima)                         | 138       |                                                           |         |
| Cabanas (S. Jorge-Via Santana)                         | 29        |                                                           |         |
| Camacha                                                |           |                                                           |         |
| Curral das Freiras                                     | 81<br>56  |                                                           |         |
| Santana                                                | 132       |                                                           |         |
| Santana-S. Vicente                                     | 132<br>77 |                                                           |         |
| Santo da Serra (Via Camacha)                           | / /       |                                                           |         |