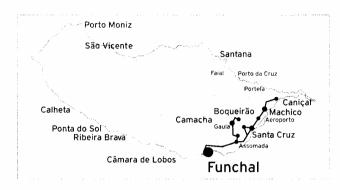

#### Índice/Index

| Destino C                                              | Carreira  |                                                           | Carreir |
|--------------------------------------------------------|-----------|-----------------------------------------------------------|---------|
| HORÁRIOS DO FUNCHAL                                    |           | RODOESTE                                                  |         |
| Babosas (Monte)                                        | 22        | Boa Morte (Via C <sup>a</sup> . Lobos)                    | 148     |
| Caminho Velho da Ajuda                                 | 5         | Boaventura (Via S. Vicente)                               | 6       |
| Courelas (Via Pico dos Barcelos)                       | 9         | Cabo Girão                                                | 154     |
| Curral dos Romeiros (Via Jardim Botânico)              | 29        | Campanário (Via C <sup>a</sup> . Lobos)                   | 123     |
| Jamboto (Via Hospital para/To Pico dos Barcelos)       | 12        | Carvalhal (Via Ponta do Sol)                              | 146     |
| Jamboto (Via Viveiros a partir/from Pico dos Barcelos) | 13        | Corticeiras - Jardim da Serra                             | 96      |
| Jardim Botânico                                        | 31        | Estreito da Calheta (Via Jardim do Mar e Paul do Mar)     | 115     |
| Largo do Miranda (Via Jardim Botânico)                 | 30        | Estreito de Câm. de Lobos (Até/until Castelejo)           | 3       |
| Lido                                                   | 6         | Estreito de Câm. de Lobos (Via C.ª Lobos até/until Covão) | 137     |
| Livramento (Via Til)                                   | 23        | Ponta do Pargo                                            | 142     |
| Lombo da Quinta (Via Palheiro Ferreiro)                | 36        | Ponta do Sol (Até/until Madalena do Mar)                  | 4       |
| Monte (Via Corujeira de Dentro)                        | 20        | Ponte dos Frades (Via C <sup>a</sup> . Lobos)             | 1       |
| Monte (Via Largo da Fonte)                             | 21        | Porto Moniz (Via Calheta)                                 | 80      |
| Nazaré (Via Barreiros)                                 | 45        | Porto Moniz-Santa (Via São Vicente ou Paul da Serra)      | 139     |
| Palheiro Ferreiro                                      | 37        | Raposeira (Via Paúl do Mar)                               | 107     |
| Papagaio Verde (Via Estrada Monumental)                | 2         | Ribeira da Alforra-Caldeira-Preces                        | 27      |
| Pico dos Barcelos (Via Estrada Monumental)             | 4         | Ribeira Brava (Via Campanário)                            | 7       |
| Pizo (Via Estrada Monumental)                          | 24        | SAM                                                       |         |
| Ponta da Laranjeira (Via Estrada Monumental)           | 1         |                                                           |         |
| Praia Formosa                                          | 35        | Boqueirão (Via Gaula)                                     | 60      |
| S. João Latrão (Via Levada dos Tornos)                 | 47        | Caniçal (Via Aeroporto)                                   | 113     |
| Santa Quitéria (Via Barreiros/MadeiraShopping)         | 8         | Faial (Via Aeroporto, Machico e Portela)                  | 53      |
| Santa Quitéria (Via R. Dr. Barreto/Madeirashopping)    | 16        | Faial (Via Aeroporto, Machico e Santo da Serra)           | 78      |
| Santa Quitéria (Via Santo António/MadeiraShopping)     | _         | Machico                                                   | 23      |
| EMPRESA DE AUTOMÓVEIS DO CANIÇO                        |           | Maroços (Via Aeroporto e Machico)                         | 156     |
| Assomada (Via Caniço de Cima)                          | 2         | Santo da Serra (Via Gaula e Machico)                      | 20      |
| Moinhos (Via Caniço de Cima)                           | 109       | AEROBUS                                                   |         |
| Ponta da Oliveira (Via Caniço de Cima de Baixo)        | 155       | Aeroporto                                                 |         |
| COMPANHIA DOS CARROS DE SÃO GONÇALO                    | ,55       |                                                           |         |
|                                                        | 103       |                                                           |         |
| Boaventura (Via Santana)                               | 110       |                                                           |         |
| Boqueirão (Via Caniço de Cima)                         | 138       |                                                           |         |
| Cabanas (S. Jorge-Via Santana)                         | 29        |                                                           |         |
| Camacha                                                |           |                                                           |         |
| Curral das Freiras                                     | 81<br>56  |                                                           |         |
| Santana                                                | 132       |                                                           |         |
| Santana-S. Vicente                                     | 132<br>77 |                                                           |         |
| Santo da Serra (Via Camacha)                           | / /       |                                                           |         |