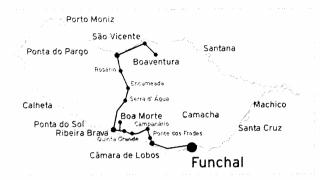

# Terminais e Paragens de Autocarros Bus terminai and stop

- Terminal SAM 20, 23, 53, 60, 78, 113, 156
- A Paragem / Stop
- Terminal Rodoeste 1, 3, 4, 6, 7, 27, 80, 96, 107, 115, 123, 137, 139, 142, 146, 148, 154
- N Paragem / Stop
- Terminal/Paragem/Stop Carros de São Gonçalo 29, 56, 77, 81, 103, 110, 132, 138
- Terminal/Paragem/Stop Automóveis do Caniço
- Aerobus