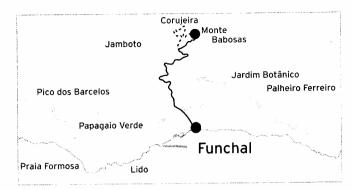

# Caminho Velho d' Ajuda

| Cor                                     | ujeira            |
|-----------------------------------------|-------------------|
|                                         | Monte             |
| Jamboto                                 | Babosas           |
|                                         | Jardim Botânico   |
| Pico dos Barcelos                       | Palheiro Ferreiro |
| Caminho Velho<br>Ajuda<br>Praia Formosa | Funchal           |