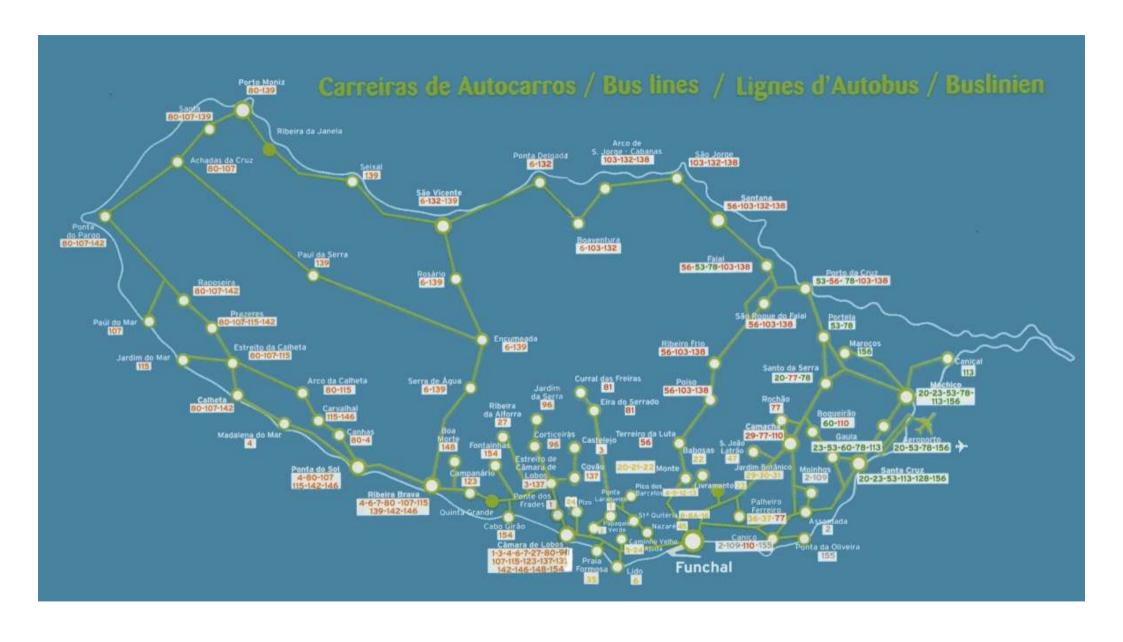

#### Índice/Index

| Destino C                                              | Carreira  |                                                           | Carreir |
|--------------------------------------------------------|-----------|-----------------------------------------------------------|---------|
| HORÁRIOS DO FUNCHAL                                    |           | RODOESTE                                                  |         |
| Babosas (Monte)                                        | 22        | Boa Morte (Via C <sup>a</sup> . Lobos)                    | 148     |
| Caminho Velho da Ajuda                                 | 5         | Boaventura (Via S. Vicente)                               | 6       |
| Courelas (Via Pico dos Barcelos)                       | 9         | Cabo Girão                                                | 154     |
| Curral dos Romeiros (Via Jardim Botânico)              | 29        | Campanário (Via C <sup>a</sup> . Lobos)                   | 123     |
| Jamboto (Via Hospital para/To Pico dos Barcelos)       | 12        | Carvalhal (Via Ponta do Sol)                              | 146     |
| Jamboto (Via Viveiros a partir/from Pico dos Barcelos) | 13        | Corticeiras - Jardim da Serra                             | 96      |
| Jardim Botânico                                        | 31        | Estreito da Calheta (Via Jardim do Mar e Paul do Mar)     | 115     |
| Largo do Miranda (Via Jardim Botânico)                 | 30        | Estreito de Câm. de Lobos (Até/until Castelejo)           | 3       |
| Lido                                                   | 6         | Estreito de Câm. de Lobos (Via C.ª Lobos até/until Covão) | 137     |
| Livramento (Via Til)                                   | 23        | Ponta do Pargo                                            | 142     |
| Lombo da Quinta (Via Palheiro Ferreiro)                | 36        | Ponta do Sol (Até/until Madalena do Mar)                  | 4       |
| Monte (Via Corujeira de Dentro)                        | 20        | Ponte dos Frades (Via C <sup>a</sup> . Lobos)             | 1       |
| Monte (Via Largo da Fonte)                             | 21        | Porto Moniz (Via Calheta)                                 | 80      |
| Nazaré (Via Barreiros)                                 | 45        | Porto Moniz-Santa (Via São Vicente ou Paul da Serra)      | 139     |
| Palheiro Ferreiro                                      | 37        | Raposeira (Via Paúl do Mar)                               | 107     |
| Papagaio Verde (Via Estrada Monumental)                | 2         | Ribeira da Alforra-Caldeira-Preces                        | 27      |
| Pico dos Barcelos (Via Estrada Monumental)             | 4         | Ribeira Brava (Via Campanário)                            | 7       |
| Pizo (Via Estrada Monumental)                          | 24        | SAM                                                       |         |
| Ponta da Laranjeira (Via Estrada Monumental)           | 1         |                                                           |         |
| Praia Formosa                                          | 35        | Boqueirão (Via Gaula)                                     | 60      |
| S. João Latrão (Via Levada dos Tornos)                 | 47        | Caniçal (Via Aeroporto)                                   | 113     |
| Santa Quitéria (Via Barreiros/MadeiraShopping)         | 8         | Faial (Via Aeroporto, Machico e Portela)                  | 53      |
| Santa Quitéria (Via R. Dr. Barreto/Madeirashopping)    | 16        | Faial (Via Aeroporto, Machico e Santo da Serra)           | 78      |
| Santa Quitéria (Via Santo António/MadeiraShopping)     | _         | Machico                                                   | 23      |
| EMPRESA DE AUTOMÓVEIS DO CANIÇO                        |           | Maroços (Via Aeroporto e Machico)                         | 156     |
| Assomada (Via Caniço de Cima)                          | 2         | Santo da Serra (Via Gaula e Machico)                      | 20      |
| Moinhos (Via Caniço de Cima)                           | 109       | AEROBUS                                                   |         |
| Ponta da Oliveira (Via Caniço de Cima de Baixo)        | 155       | Aeroporto                                                 |         |
| COMPANHIA DOS CARROS DE SÃO GONÇALO                    | ,55       |                                                           |         |
|                                                        | 103       |                                                           |         |
| Boaventura (Via Santana)                               | 110       |                                                           |         |
| Boqueirão (Via Caniço de Cima)                         | 138       |                                                           |         |
| Cabanas (S. Jorge-Via Santana)                         | 29        |                                                           |         |
| Camacha                                                |           |                                                           |         |
| Curral das Freiras                                     | 81<br>56  |                                                           |         |
| Santana                                                | 132       |                                                           |         |
| Santana-S. Vicente                                     | 132<br>77 |                                                           |         |
| Santo da Serra (Via Camacha)                           | / /       |                                                           |         |