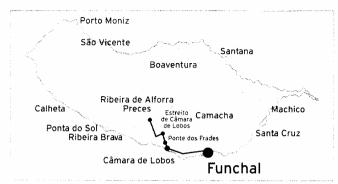

#### Índice/Index

| Destino C                                              | Carreira  |                                                           | Carreir |
|--------------------------------------------------------|-----------|-----------------------------------------------------------|---------|
| HORÁRIOS DO FUNCHAL                                    |           | RODOESTE                                                  |         |
| Babosas (Monte)                                        | 22        | Boa Morte (Via C <sup>a</sup> . Lobos)                    | 148     |
| Caminho Velho da Ajuda                                 | 5         | Boaventura (Via S. Vicente)                               | 6       |
| Courelas (Via Pico dos Barcelos)                       | 9         | Cabo Girão                                                | 154     |
| Curral dos Romeiros (Via Jardim Botânico)              | 29        | Campanário (Via C <sup>a</sup> . Lobos)                   | 123     |
| Jamboto (Via Hospital para/To Pico dos Barcelos)       | 12        | Carvalhal (Via Ponta do Sol)                              | 146     |
| Jamboto (Via Viveiros a partir/from Pico dos Barcelos) | 13        | Corticeiras - Jardim da Serra                             | 96      |
| Jardim Botânico                                        | 31        | Estreito da Calheta (Via Jardim do Mar e Paul do Mar)     | 115     |
| Largo do Miranda (Via Jardim Botânico)                 | 30        | Estreito de Câm. de Lobos (Até/until Castelejo)           | 3       |
| Lido                                                   | 6         | Estreito de Câm. de Lobos (Via C.ª Lobos até/until Covão) | 137     |
| Livramento (Via Til)                                   | 23        | Ponta do Pargo                                            | 142     |
| Lombo da Quinta (Via Palheiro Ferreiro)                | 36        | Ponta do Sol (Até/until Madalena do Mar)                  | 4       |
| Monte (Via Corujeira de Dentro)                        | 20        | Ponte dos Frades (Via C <sup>a</sup> . Lobos)             | 1       |
| Monte (Via Largo da Fonte)                             | 21        | Porto Moniz (Via Calheta)                                 | 80      |
| Nazaré (Via Barreiros)                                 | 45        | Porto Moniz-Santa (Via São Vicente ou Paul da Serra)      | 139     |
| Palheiro Ferreiro                                      | 37        | Raposeira (Via Paúl do Mar)                               | 107     |
| Papagaio Verde (Via Estrada Monumental)                | 2         | Ribeira da Alforra-Caldeira-Preces                        | 27      |
| Pico dos Barcelos (Via Estrada Monumental)             | 4         | Ribeira Brava (Via Campanário)                            | 7       |
| Pizo (Via Estrada Monumental)                          | 24        | SAM                                                       |         |
| Ponta da Laranjeira (Via Estrada Monumental)           | 1         |                                                           |         |
| Praia Formosa                                          | 35        | Boqueirão (Via Gaula)                                     | 60      |
| S. João Latrão (Via Levada dos Tornos)                 | 47        | Caniçal (Via Aeroporto)                                   | 113     |
| Santa Quitéria (Via Barreiros/MadeiraShopping)         | 8         | Faial (Via Aeroporto, Machico e Portela)                  | 53      |
| Santa Quitéria (Via R. Dr. Barreto/Madeirashopping)    | 16        | Faial (Via Aeroporto, Machico e Santo da Serra)           | 78      |
| Santa Quitéria (Via Santo António/MadeiraShopping)     | _         | Machico                                                   | 23      |
| EMPRESA DE AUTOMÓVEIS DO CANIÇO                        |           | Maroços (Via Aeroporto e Machico)                         | 156     |
| Assomada (Via Caniço de Cima)                          | 2         | Santo da Serra (Via Gaula e Machico)                      | 20      |
| Moinhos (Via Caniço de Cima)                           | 109       | AEROBUS                                                   |         |
| Ponta da Oliveira (Via Caniço de Cima de Baixo)        | 155       | Aeroporto                                                 |         |
| COMPANHIA DOS CARROS DE SÃO GONÇALO                    | ,55       |                                                           |         |
|                                                        | 103       |                                                           |         |
| Boaventura (Via Santana)                               | 110       |                                                           |         |
| Boqueirão (Via Caniço de Cima)                         | 138       |                                                           |         |
| Cabanas (S. Jorge-Via Santana)                         | 29        |                                                           |         |
| Camacha                                                |           |                                                           |         |
| Curral das Freiras                                     | 81<br>56  |                                                           |         |
| Santana                                                | 132       |                                                           |         |
| Santana-S. Vicente                                     | 132<br>77 |                                                           |         |
| Santo da Serra (Via Camacha)                           | / /       |                                                           |         |