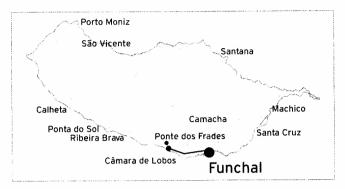

|                                             |                   |                    |         |                          |
|                                              |                                             |                   | :                  |         |                          |
|                                              |                                             |                   |                    |         |                          |

Duração da viagem / Trip duration: aprox. 2 horas / hours.
a) 50 às 2º, 4º 6º feiras / Only on Mondays, Wenesdays and Fridays
b) De e até à Ponta do Sol / From and to Ponta do Sol
c) Somente às 3º e 5º feiras / Only on Tuesdays and Thursdays

## Ponte dos Frades (Via Câmara de Lobos)



| 1 | 2ª a 6ª Feira<br>Week Days                                                                                                                   |                                                                                                                                                                   | Sábados<br>Saturdays                                                                                                                         |                                                                                                                                              | Domingos e Feriados<br>Sundays & Holidays                                                                                           |