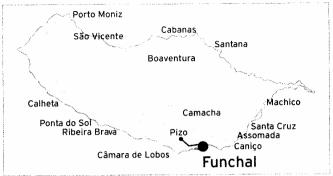

#### Índice/Index

| Destino C                                              | Carreira  |                                                           | Carreir |
|--------------------------------------------------------|-----------|-----------------------------------------------------------|---------|
| HORÁRIOS DO FUNCHAL                                    |           | RODOESTE                                                  |         |
| Babosas (Monte)                                        | 22        | Boa Morte (Via C <sup>a</sup> . Lobos)                    | 148     |
| Caminho Velho da Ajuda                                 | 5         | Boaventura (Via S. Vicente)                               | 6       |
| Courelas (Via Pico dos Barcelos)                       | 9         | Cabo Girão                                                | 154     |
| Curral dos Romeiros (Via Jardim Botânico)              | 29        | Campanário (Via C <sup>a</sup> . Lobos)                   | 123     |
| Jamboto (Via Hospital para/To Pico dos Barcelos)       | 12        | Carvalhal (Via Ponta do Sol)                              | 146     |
| Jamboto (Via Viveiros a partir/from Pico dos Barcelos) | 13        | Corticeiras - Jardim da Serra                             | 96      |
| Jardim Botânico                                        | 31        | Estreito da Calheta (Via Jardim do Mar e Paul do Mar)     | 115     |
| Largo do Miranda (Via Jardim Botânico)                 | 30        | Estreito de Câm. de Lobos (Até/until Castelejo)           | 3       |
| Lido                                                   | 6         | Estreito de Câm. de Lobos (Via C.ª Lobos até/until Covão) | 137     |
| Livramento (Via Til)                                   | 23        | Ponta do Pargo                                            | 142     |
| Lombo da Quinta (Via Palheiro Ferreiro)                | 36        | Ponta do Sol (Até/until Madalena do Mar)                  | 4       |
| Monte (Via Corujeira de Dentro)                        | 20        | Ponte dos Frades (Via C <sup>a</sup> . Lobos)             | 1       |
| Monte (Via Largo da Fonte)                             | 21        | Porto Moniz (Via Calheta)                                 | 80      |
| Nazaré (Via Barreiros)                                 | 45        | Porto Moniz-Santa (Via São Vicente ou Paul da Serra)      | 139     |
| Palheiro Ferreiro                                      | 37        | Raposeira (Via Paúl do Mar)                               | 107     |
| Papagaio Verde (Via Estrada Monumental)                | 2         | Ribeira da Alforra-Caldeira-Preces                        | 27      |
| Pico dos Barcelos (Via Estrada Monumental)             | 4         | Ribeira Brava (Via Campanário)                            | 7       |
| Pizo (Via Estrada Monumental)                          | 24        | SAM                                                       |         |
| Ponta da Laranjeira (Via Estrada Monumental)           | 1         |                                                           |         |
| Praia Formosa                                          | 35        | Boqueirão (Via Gaula)                                     | 60      |
| S. João Latrão (Via Levada dos Tornos)                 | 47        | Caniçal (Via Aeroporto)                                   | 113     |
| Santa Quitéria (Via Barreiros/MadeiraShopping)         | 8         | Faial (Via Aeroporto, Machico e Portela)                  | 53      |
| Santa Quitéria (Via R. Dr. Barreto/Madeirashopping)    | 16        | Faial (Via Aeroporto, Machico e Santo da Serra)           | 78      |
| Santa Quitéria (Via Santo António/MadeiraShopping)     | _         | Machico                                                   | 23      |
| EMPRESA DE AUTOMÓVEIS DO CANIÇO                        |           | Maroços (Via Aeroporto e Machico)                         | 156     |
| Assomada (Via Caniço de Cima)                          | 2         | Santo da Serra (Via Gaula e Machico)                      | 20      |
| Moinhos (Via Caniço de Cima)                           | 109       | AEROBUS                                                   |         |
| Ponta da Oliveira (Via Caniço de Cima de Baixo)        | 155       | Aeroporto                                                 |         |
| COMPANHIA DOS CARROS DE SÃO GONÇALO                    | ,55       |                                                           |         |
|                                                        | 103       |                                                           |         |
| Boaventura (Via Santana)                               | 110       |                                                           |         |
| Boqueirão (Via Caniço de Cima)                         | 138       |                                                           |         |
| Cabanas (S. Jorge-Via Santana)                         | 29        |                                                           |         |
| Camacha                                                |           |                                                           |         |
| Curral das Freiras                                     | 81<br>56  |                                                           |         |
| Santana                                                | 132       |                                                           |         |
| Santana-S. Vicente                                     | 132<br>77 |                                                           |         |
| Santo da Serra (Via Camacha)                           | / /       |                                                           |         |