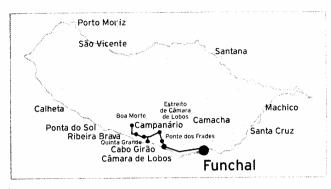

# Terminais e Paragens de Autocarros Bus terminai and stop

- Terminal SAM 20, 23, 53, 60, 78, 113, 156
- A Paragem / Stop
- Terminal Rodoeste 1, 3, 4, 6, 7, 27, 80, 96, 107, 115, 123, 137, 139, 142, 146, 148, 154
- N Paragem / Stop
- Terminal/Paragem/Stop Carros de São Gonçalo 29, 56, 77, 81, 103, 110, 132, 138
- Terminal/Paragem/Stop Automóveis do Caniço
- Aerobus