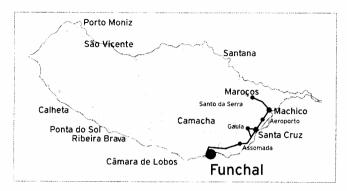

# Terminais e Paragens de Autocarros Bus terminai and stop

- Terminal SAM 20, 23, 53, 60, 78, 113, 156
- A Paragem / Stop
- Terminal Rodoeste 1, 3, 4, 6, 7, 27, 80, 96, 107, 115, 123, 137, 139, 142, 146, 148, 154
- N Paragem / Stop
- Terminal/Paragem/Stop Carros de São Gonçalo 29, 56, 77, 81, 103, 110, 132, 138
- Terminal/Paragem/Stop Automóveis do Caniço
- Aerobus