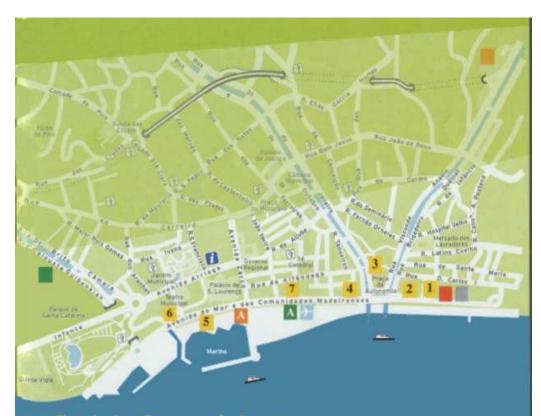

# Terminais e Paragens de Autocarros Bus terminai and stop

- Terminal SAM 20, 23, 53, 60, 78, 113, 156
- A Paragem / Stop
- Terminal Rodoeste 1, 3, 4, 6, 7, 27, 80, 96, 107, 115, 123, 137, 139, 142, 146, 148, 154
- N Paragem / Stop
- Terminal/Paragem/Stop Carros de São Gonçalo 29, 56, 77, 81, 103, 110, 132, 138
- Terminal/Paragem/Stop Automóveis do Caniço
- Aerobus

#### Terminais Horários do Funchal

- 1 22, 29, 30, 36, 37, 47
- 2 1, 2, 6, 9, 24, 35
- 3 13. 20, 21, 23
- 4, 5, 9, 12, 35
- 6 45
- 7 8, 8A, 16